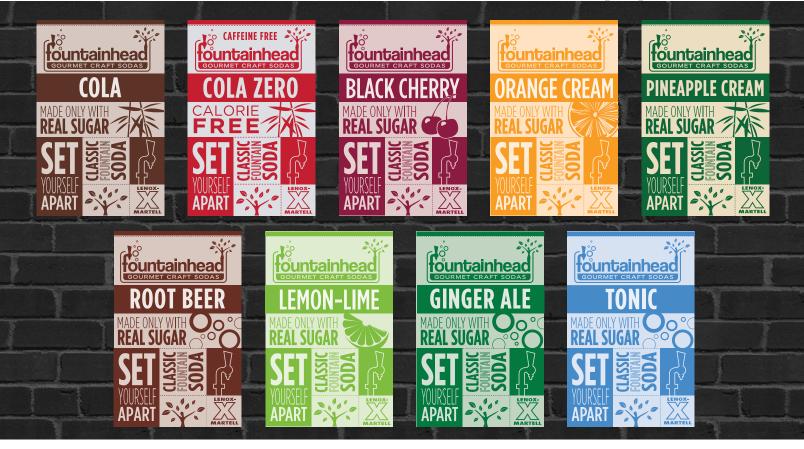

# **Introducing**Fountainhead Gourmet Craft Sodas

-made with real cane sugar-

We believe that a beverage in its purest state which blends the iconic heritage of the American Soda Fountain with the sophisticated, healthful sensibilities of the modern socially-aware consumer is indeed a unique beverage. With total devotion to this principle, we proudly present FOUNTAINHEAD GOURMET CRAFT SODAS. Dynamic sodas developed in response to

increased consumer demand for a premium alternative to the basic food service fountain offerings, made using only all natural cane sugar which deliver unique flavor profiles that complement your inspired cuisine. Satisfy your customer's desires and set yourself apart as a Chef, Restaurateur and financially-savvy Foodservice Operator with our gourmet sodas.